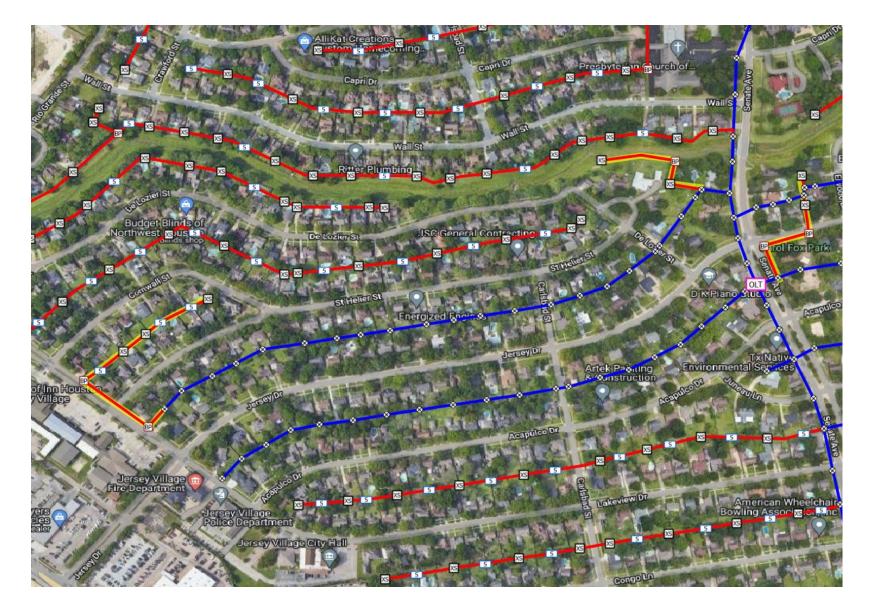

- Conduit is already placed
- Crews will be placing handholes, flower-pots, and begin pulling fiber
- Rear Easements:
  - Crawford St
  - Tahoe Dr
  - Capri Dr
  - Wall St
  - Carlsbad St
  - Epernay Pl

- Work should begin 10/30
- Boring, placing conduit, setting handholes, pulling fiber
- Rear Easements:
  - St Helier St & Cornwall St
  - St Helier & Jersey Dr
  - St. John Ct
  - Elwood Dr & Senate Ave
- Front Easement
  - Rio Grande St
  - Jersey Dr
  - Senate Ave