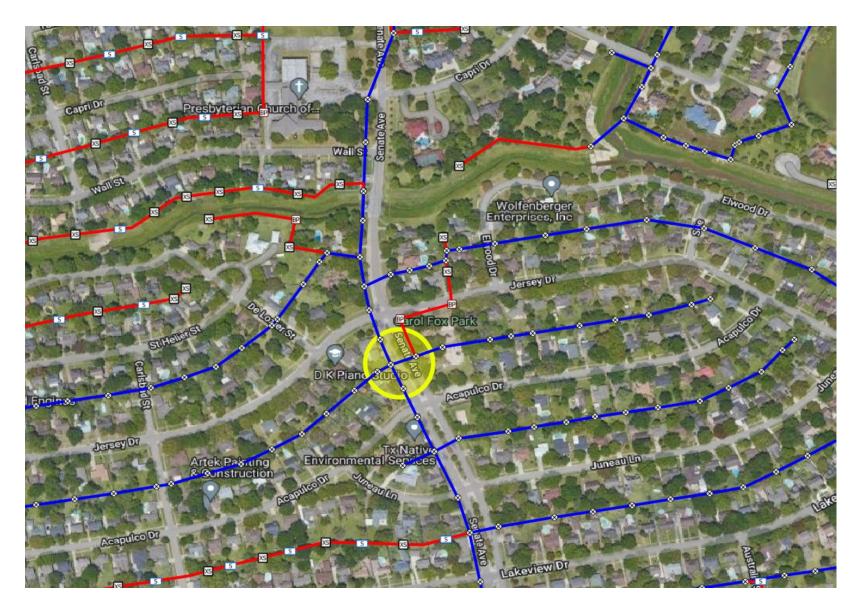

#### **Cabinet Construction**

- Fiber Electronics Cabinet to be installed in ROW along Senate Ave Between Jersey Dr and Acapulco Dr
- Cabinet Moved 100' to South to avoid damaging large oak tree
- Pouring Concrete Pad between Complete by 10/27
- Excavating, trenching, placing handholes, placing duct, pulling fiber cables, installing electric service