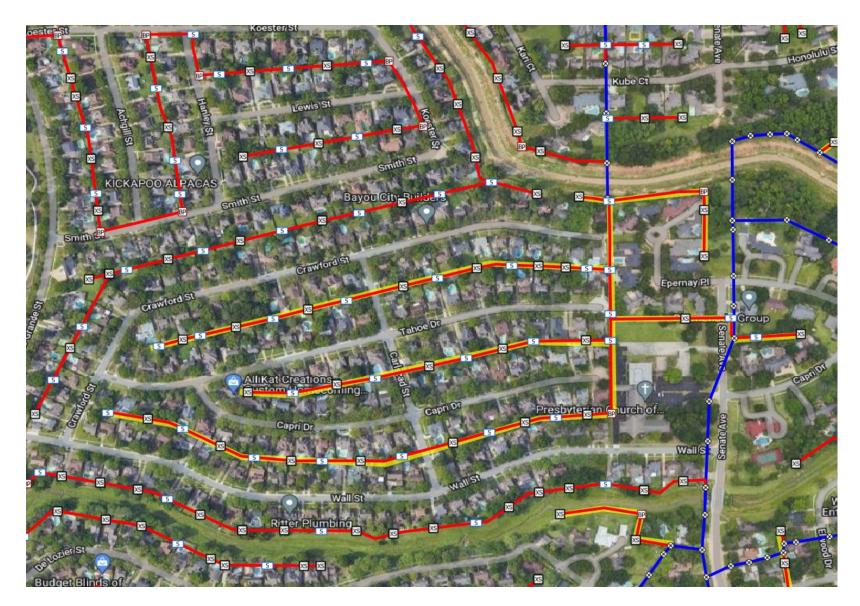

Jersey Village 3 Day Plan 10-26-2023

- Most Conduit is already placed
- Crews will be placing handholes, flower-pots, and begin pulling fiber
- Rear Easements:
  - Koester St
- Tahoe Dr
- Rio Grande St
- Sierra Dr
- Achgill St
- Crawford St
- Smith St
- Carlsbad St
- Lewis St
- Capri Dr
- Hanley St
- Wall St

- Conduit is already placed
- Crews will be placing handholes, flower-pots, and begin pulling fiber
- Rear Easements:
  - Crawford St
  - Tahoe Dr
  - Capri Dr
  - Wall St
  - Carlsbad St
  - Epernay Pl