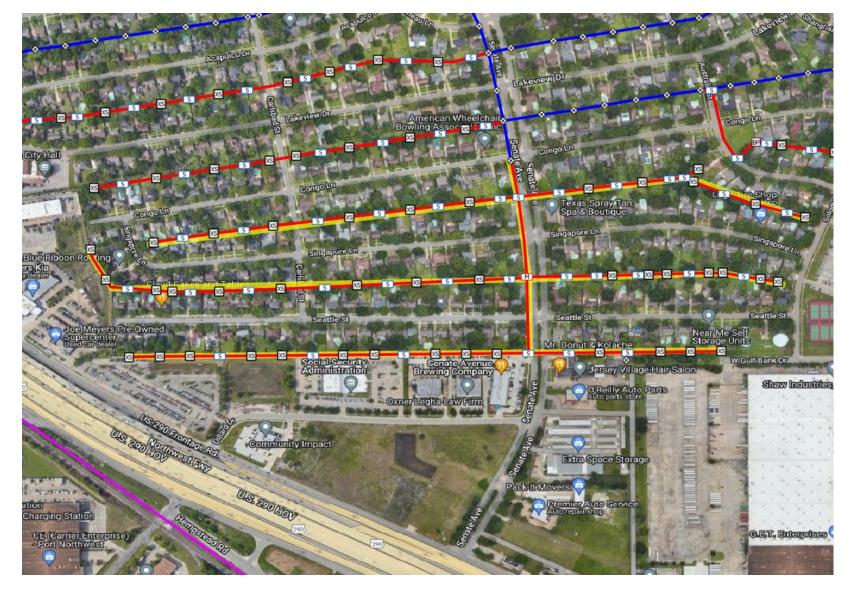

- All Excavation is Complete
- Crews will be Pulling fiber and begin splicing
- Rear Easements:
  - Seattle St
  - Singapore Ln
  - Congo Ln
  - Australia Ln
- Front Easement:
  - Senate St