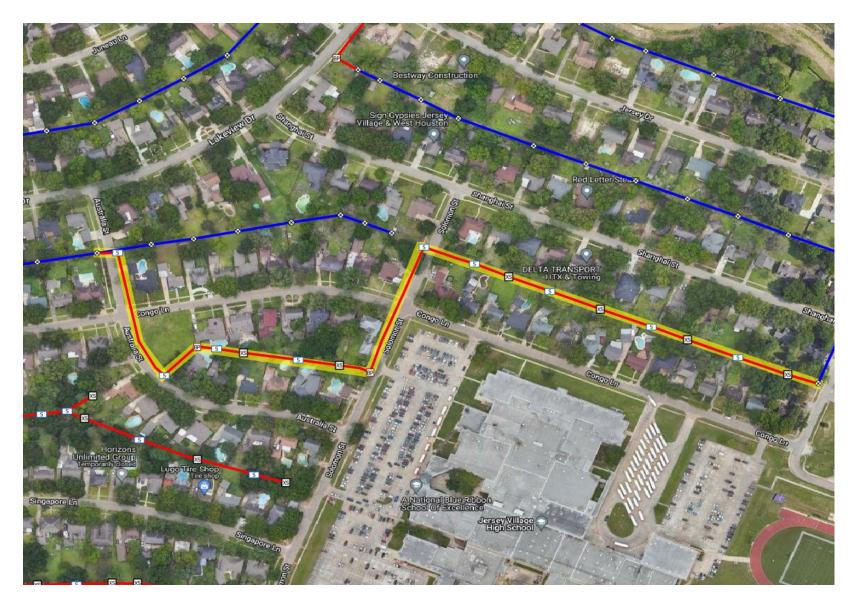

- Boring, placing conduit, setting handholes, pulling fiber
- Front easement of Australia St between Lakeview & Solomon
- Front easement of Solomon St between Australia and Shanghai
- Rear Easement of Congo Ln & Australia St
- Rear Easement of Shanghai St & Congo Ln

- All Excavation is Complete
- Crews will be Pulling fiber and begin splicing
- Rear Easements:
  - Seattle St
  - Singapore Ln
  - Congo Ln
  - Australia Ln
- Front Easement:
  - Senate St