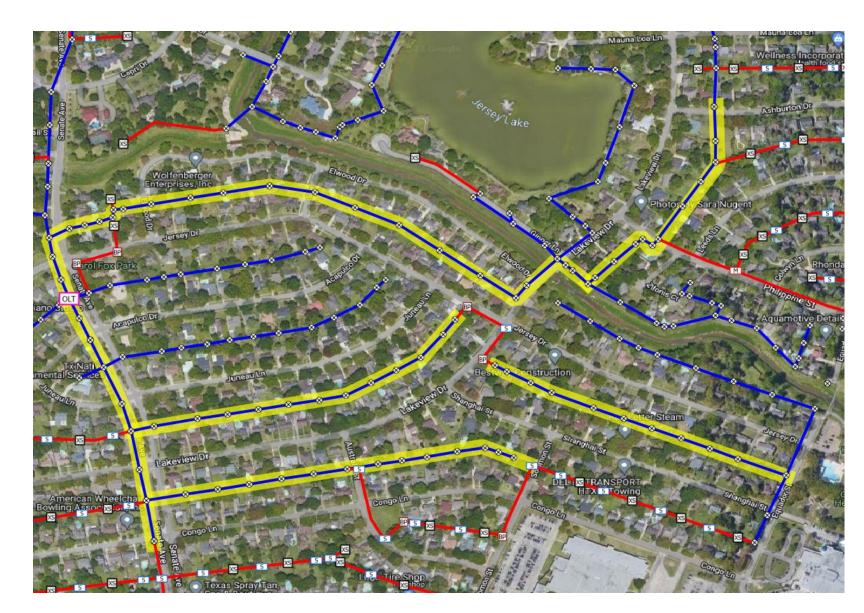

#### **Aerial Construction**

- This section should finish by 10/27
- Aerial Construction including tree trimming, setting anchors, and installing steel messenger cable continues
- As the steel messenger is placed, crews will begin placing fiber along the routes constructed over last few days
- Front Easement:
  - Senate Ave between Congo Ln & Jersey Dr
  - Lakeview Dr between
    Jersey Dr & Philippine St
- Rear Easement of:
  - Jersey Dr & Elwood Dr
  - Lakeview Dr & Zilonis Ct
  - Lakeview Dr & Leeds Ln

#### **Aerial Construction**

- Aerial Construction including tree trimming, setting anchors, and installing steel messenger cable
- Rear Easement of:
  - Argentina St & Sam Houston Tollway
  - Lakeview Dr
  - Zilonis Dr
  - Philippine St
  - Ecuador St
- Front Easement
  - Ginger Ln