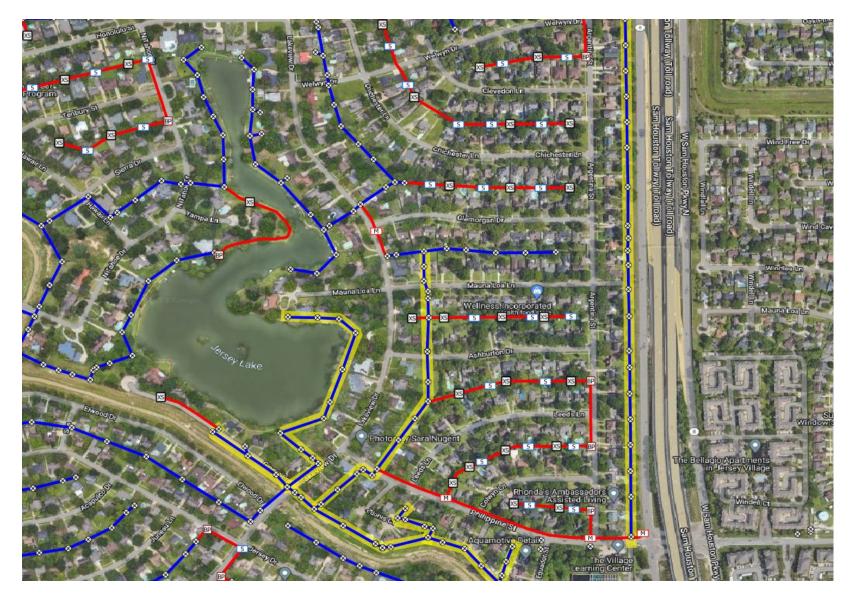

Jersey Village 3 Day Plan 10-26-2023

- Most Conduit is already placed
- Crews will be placing handholes, flower-pots, and begin pulling fiber
- Rear Easements:
  - Koester St
- Tahoe Dr
- Rio Grande St
- Sierra Dr
- Achgill St
- Crawford St
- Smith St
- Carlsbad St
- Lewis St
- Capri Dr
- Hanley St
- Wall St

Kari Ct

- Epernay Pl
- Kube Ct
- Senate Ave
- Kevindael Ct
- Elwood Dr
- Hawaii Ln
- Ginger Ln
- Honolulu St
- Yampa Ln
- Tenbury St

- Conduit is already placed
- Crews will be placing handholes, flower-pots, and begin pulling fiber
- Rear Easements:
  - Tenbury Sr
  - Sierra Dr
  - Honolulu St
- Front Easement
  - N Tahoe Dr

- Conduit is already placed
- Crews will be placing handholes, flower-pots, and begin pulling fiber
- Rear Easements:
  - Crawford St
  - Tahoe Dr
  - Capri Dr
  - Wall St
  - Carlsbad St
  - Epernay Pl

- Work should begin 10/30
- Boring, placing conduit, setting handholes, pulling fiber
- Rear Easements:
  - St Helier St & Cornwall St
  - St Helier & Jersey Dr
  - St. John Ct
  - Elwood Dr & Senate Ave
- Front Easement
  - Rio Grande St
  - Jersey Dr
  - Senate Ave

- Locates took extra time to complete – Work began 10/26
- Boring, placing conduit, setting handholes, pulling fiber
- Rear easement of Lakeview Dr
  & Acapulco Dr
- Rear Easement of Juneau Ln & Lakeview Dr
- Rear Easement of Lakeview Dr & Congo Ln

- Boring, placing conduit, setting handholes, pulling fiber
- Front easement of Australia St between Lakeview & Solomon
- Front easement of Solomon St between Australia and Shanghai
- Rear Easement of Congo Ln & Australia St
- Rear Easement of Shanghai St & Congo Ln

- All Excavation is Complete
- Crews will be Pulling fiber and begin splicing
- Rear Easements:
  - Seattle St
  - Singapore Ln
  - Congo Ln
  - Australia Ln
- Front Easement:
  - Senate St

#### **Aerial Construction**

- This section should finish by 10/27
- Aerial Construction including tree trimming, setting anchors, and installing steel messenger cable continues
- As the steel messenger is placed, crews will begin placing fiber along the routes constructed over last few days
- Front Easement:
  - Senate Ave between Congo Ln & Jersey Dr
  - Lakeview Dr between
    Jersey Dr & Philippine St
- Rear Easement of:
  - Jersey Dr & Elwood Dr
  - Lakeview Dr & Zilonis Ct
  - Lakeview Dr & Leeds Ln

#### **Aerial Construction**

- Aerial Construction including tree trimming, setting anchors, and installing steel messenger cable
- Rear Easement of:
  - Argentina St & Sam Houston Tollway
  - Lakeview Dr
  - Zilonis Dr
  - Philippine St
  - Ecuador St
- Front Easement
  - Ginger Ln