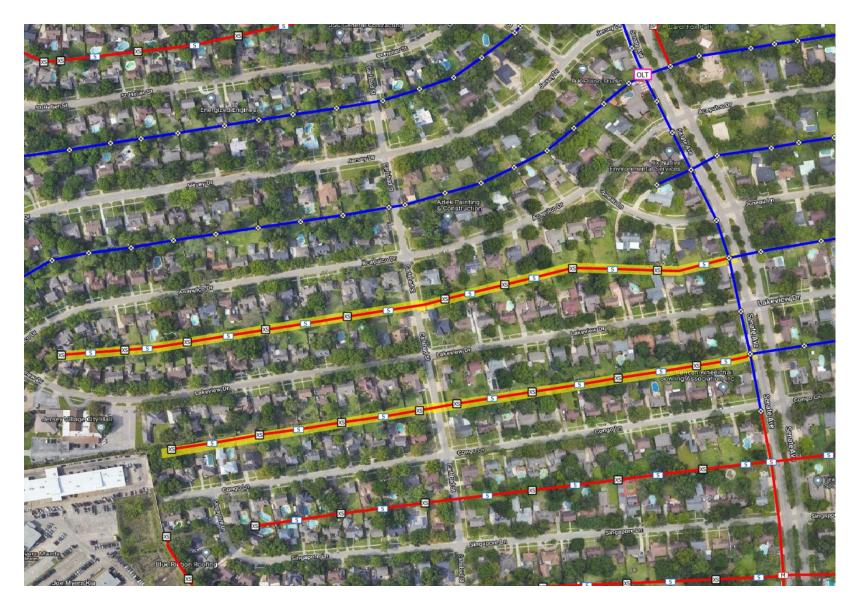

- Boring, placing conduit, setting handholes, pulling fiber
- Front easement of Australia St between Lakeview & Solomon
- Front easement of Solomon St between Australia and Shanghai
- Rear Easement of Congo Ln & Australia St
- Rear Easement of Shanghai St & Congo Ln