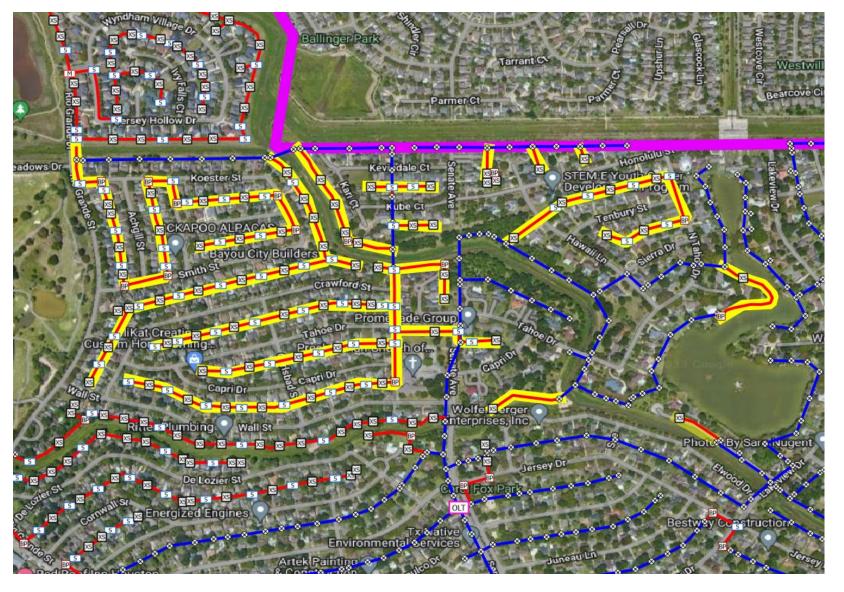

Jersey Village 3 Day Plan 10-26-2023

- Most Conduit is already placed
- Crews will be placing handholes, flower-pots, and begin pulling fiber
- Rear Easements:
  - Koester St
- Tahoe Dr
- Rio Grande St
- Sierra Dr
- Achgill St
- Crawford St
- Smith St
- Carlsbad St
- Lewis St
- Capri Dr
- Hanley St
- Wall St

Kari Ct

- Epernay Pl
- Kube Ct
- Senate Ave
- Kevindael Ct
- Elwood Dr
- Hawaii Ln
- Ginger Ln
- Honolulu St
- Yampa Ln
- Tenbury St

- Conduit is already placed
- Crews will be placing handholes, flower-pots, and begin pulling fiber
- Rear Easements:
  - Tenbury Sr
  - Sierra Dr
  - Honolulu St
- Front Easement
  - N Tahoe Dr

- Conduit is already placed
- Crews will be placing handholes, flower-pots, and begin pulling fiber
- Rear Easements:
  - Crawford St
  - Tahoe Dr
  - Capri Dr
  - Wall St
  - Carlsbad St
  - Epernay Pl

- Work should begin 10/30
- Boring, placing conduit, setting handholes, pulling fiber
- Rear Easements:
  - St Helier St & Cornwall St
  - St Helier & Jersey Dr
  - St. John Ct
  - Elwood Dr & Senate Ave
- Front Easement
  - Rio Grande St
  - Jersey Dr
  - Senate Ave

- All Excavation is Complete
- Crews will be Pulling fiber and begin splicing
- Rear Easements:
  - Seattle St
  - Singapore Ln
  - Congo Ln
  - Australia Ln
- Front Easement:
  - Senate St

#### **Aerial Construction**

- This section should finish by 10/27
- Aerial Construction including tree trimming, setting anchors, and installing steel messenger cable continues
- As the steel messenger is placed, crews will begin placing fiber along the routes constructed over last few days
- Front Easement:
  - Senate Ave between Congo Ln & Jersey Dr
  - Lakeview Dr between
    Jersey Dr & Philippine St
- Rear Easement of:
  - Jersey Dr & Elwood Dr
  - Lakeview Dr & Zilonis Ct
  - Lakeview Dr & Leeds Ln

#### **Aerial Construction**

- Aerial Construction including tree trimming, setting anchors, and installing steel messenger cable
- Rear Easement of:
  - Argentina St & Sam Houston Tollway
  - Lakeview Dr
  - Zilonis Dr
  - Philippine St
  - Ecuador St
- Front Easement
  - Ginger Ln

#### **Cabinet Construction**

- Fiber Electronics Cabinet to be installed in ROW along Senate Ave Between Jersey Dr and Acapulco Dr
- Cabinet Moved 100' to South to avoid damaging large oak tree
- Pouring Concrete Pad between Complete by 10/27
- Excavating, trenching, placing handholes, placing duct, pulling fiber cables, installing electric service