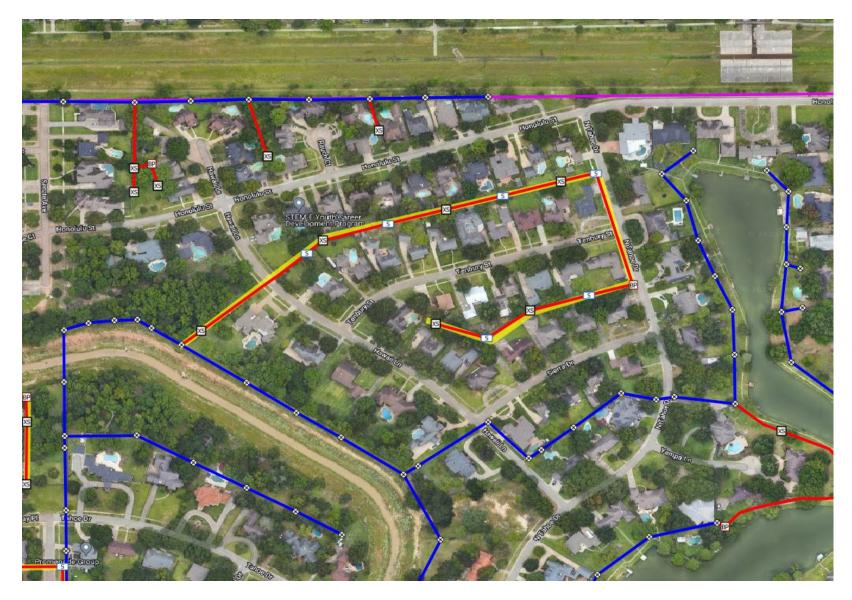

Kari Ct

- Epernay Pl
- Kube Ct
- Senate Ave
- Kevindael Ct
- Elwood Dr
- Hawaii Ln
- Ginger Ln
- Honolulu St
- Yampa Ln
- Tenbury St

- Conduit is already placed
- Crews will be placing handholes, flower-pots, and begin pulling fiber
- Rear Easements:
  - Tenbury Sr
  - Sierra Dr
  - Honolulu St
- Front Easement
  - N Tahoe Dr

#### **Aerial Construction**

- This section should finish by 10/27
- Aerial Construction including tree trimming, setting anchors, and installing steel messenger cable continues
- As the steel messenger is placed, crews will begin placing fiber along the routes constructed over last few days
- Front Easement:
  - Senate Ave between Congo Ln & Jersey Dr
  - Lakeview Dr between
    Jersey Dr & Philippine St
- Rear Easement of:
  - Jersey Dr & Elwood Dr
  - Lakeview Dr & Zilonis Ct
  - Lakeview Dr & Leeds Ln

#### **Aerial Construction**

- Aerial Construction including tree trimming, setting anchors, and installing steel messenger cable
- Rear Easement of:
  - Argentina St & Sam Houston Tollway
  - Lakeview Dr
  - Zilonis Dr
  - Philippine St
  - Ecuador St
- Front Easement
  - Ginger Ln